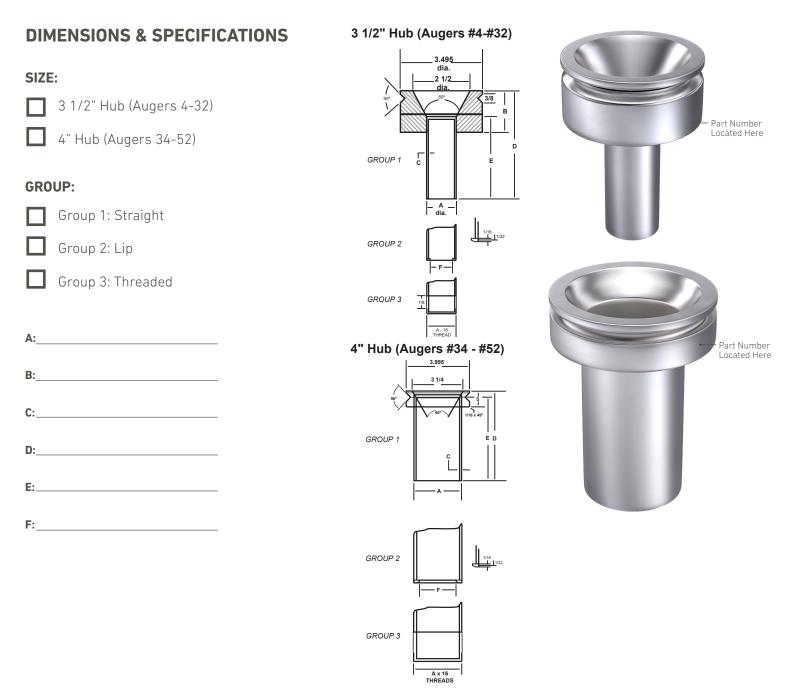

## ALL-FILL, AMS, MATEER-BURT, & SPEE-DEE FUNNELS

Straight funnels are generally used with free flowing products, straight augers, and often include use of a Collector Funnel (see Form 658). Lip funnels are used with non-freeflowing products and self-feeding augers. Use this page to specify and order new, spare, and replacement Straight and Lip Funnels for augers and filling machines from ALL-FILL, Mateer-Burt, AMS, & Spee-Dee. Refer to Form 654 for Funnels used with Mateer-Burt NEOTRON auger fillers.